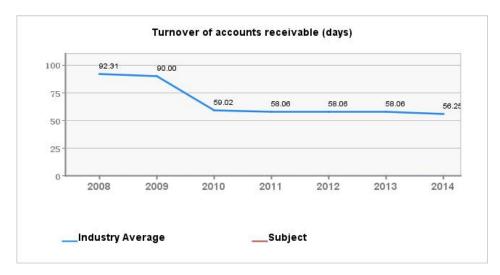

# 2920, Manufacture of plastic products

| 2014                                   | Subject | Best  | Average | Worst  |
|----------------------------------------|---------|-------|---------|--------|
| Return on net assets (%)               |         | 10.80 | 3.80    | -9.60  |
| Return on total assets (%)             |         | 7.00  | 2.90    | -4.90  |
| Gross profit margin (%)                |         | 19.60 | 9.60    | -7.50  |
| Turnover of total assets               |         | 1.30  | 0.70    | 0.30   |
| Turnover of current assets             |         | 2.80  | 1.50    | 1.10   |
| Turnover of accounts receivable (days) |         | 26.47 | 56.25   | 116.13 |
| Liabilities/assets ratio (%)           |         | 50.00 | 60.00   | 85.00  |
| Current ratio                          |         | 2.45  | 1.00    | 0.42   |
| Quick ratio                            |         | 1.53  | 0.62    | 0.26   |
| Sales growth (%)                       |         | 22.80 | 10.60   | -6.60  |
| Gross profit growth (%)                |         | 17.00 | 3.40    | -13.10 |
| Total assets growth (%)                |         | 16.40 | 2.70    | -18.90 |

# Trend of Turnover of Accounts Receivable (Days) (Average):