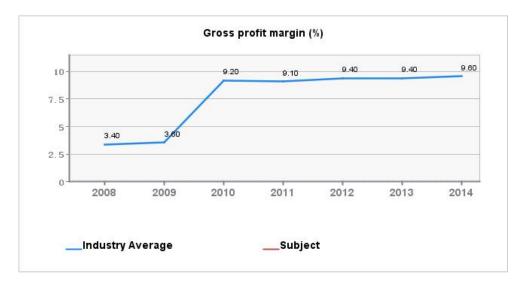

# 2920, Manufacture of plastic products

| 2014                                   | Subject | Best  | Average | Worst  |
|----------------------------------------|---------|-------|---------|--------|
| Return on net assets (%)               |         | 10.80 | 3.80    | -9.60  |
| Return on total assets (%)             |         | 7.00  | 2.90    | -4.90  |
| Gross profit margin (%)                |         | 19.60 | 9.60    | -7.50  |
| Turnover of total assets               |         | 1.30  | 0.70    | 0.30   |
| Turnover of current assets             |         | 2.80  | 1.50    | 1.10   |
| Turnover of accounts receivable (days) |         | 26.47 | 56.25   | 116.13 |
| Liabilities/assets ratio (%)           |         | 50.00 | 60.00   | 85.00  |
| Current ratio                          |         | 2.45  | 1.00    | 0.42   |
| Quick ratio                            |         | 1.53  | 0.62    | 0.26   |
| Sales growth (%)                       |         | 22.80 | 10.60   | -6.60  |
| Gross profit growth (%)                |         | 17.00 | 3.40    | -13.10 |
| Total assets growth (%)                |         | 16.40 | 2.70    | -18.90 |

# TREND CHART OF KEY INDICATORS

2920, Manufacture of plastic products

Trend of Gross Profit Margin (Average):