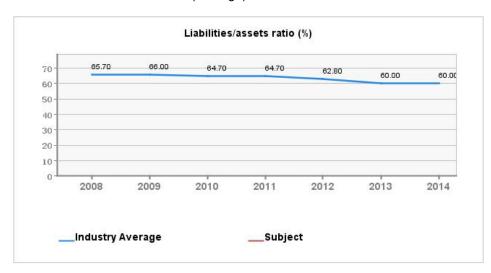

# 2920, Manufacture of plastic products

| 2014                                   | Subject | Best  | Average | Worst  |
|----------------------------------------|---------|-------|---------|--------|
| Return on net assets (%)               |         | 10.80 | 3.80    | -9.60  |
| Return on total assets (%)             |         | 7.00  | 2.90    | -4.90  |
| Gross profit margin (%)                |         | 19.60 | 9.60    | -7.50  |
| Turnover of total assets               |         | 1.30  | 0.70    | 0.30   |
| Turnover of current assets             |         | 2.80  | 1.50    | 1.10   |
| Turnover of accounts receivable (days) |         | 26.47 | 56.25   | 116.13 |
| Liabilities/assets ratio (%)           |         | 50.00 | 60.00   | 85.00  |
| Current ratio                          |         | 2.45  | 1.00    | 0.42   |
| Quick ratio                            |         | 1.53  | 0.62    | 0.26   |
| Sales growth (%)                       |         | 22.80 | 10.60   | -6.60  |
| Gross profit growth (%)                |         | 17.00 | 3.40    | -13.10 |
| Total assets growth (%)                |         | 16.40 | 2.70    | -18.90 |

# Trend of Liabilities/assets Ratio (Average):