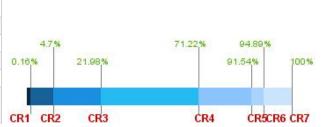

#### **CREDIT RATING**

--

In assessing credit status of a business, takes into consideration its size, history and background, financials and operations against industry average, credit history, etc. Indications of credit ratings are as follows.

| Rating | Risk Level    | Indications                                   |
|--------|---------------|-----------------------------------------------|
| CR1    | Very low      | Credit can be extended on very loose terms.   |
| CR2    | Low           | Credit can be extended on fairly loose terms. |
| CR3    | Below average | Credit can be extended on normal terms.       |
| CR4    | Average       | Credit should be on closely monitoring basis. |
| CR5    | Above average | Credit should be avoided as much as possible. |
| CR6    | High          | Credit should be on secured basis.            |
| CR7    | Very high     | Transaction should be on COD basis.           |